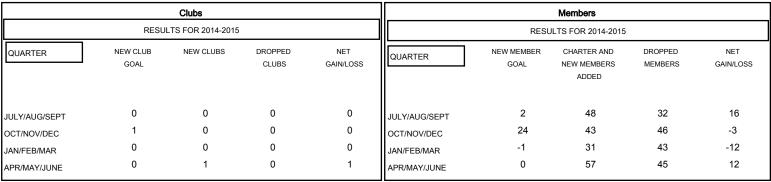

## District 5M 6

Results as of: 5/31/2015

GMT: Judy Hankom LOCATION MINNESOTA GMT CA 1

| DROPPED CLUBS: 0  DROPPED MEMBERS |         | 26 CLUBS OF 39 ADDED 1 OR MORE<br>NEW MEMBERS | GENDER DISTRIBUTION           MALE         1,071 (71.16%)           FEMALE         434 (28.84%) |     |
|-----------------------------------|---------|-----------------------------------------------|-------------------------------------------------------------------------------------------------|-----|
| DECEASED                          | 20<br>0 | CLICK HERE FOR HEALTH ASSESSMENT DATA         | FAMILY UNIT MEMBERS                                                                             | 263 |
| CLUB CANCELLED OTHER              | 146     |                                               | HEAD OF HOUSEHOLD                                                                               | 130 |
| TOTAL                             | 166     |                                               | NON-HEAD OF HOUSEHOLD                                                                           | 133 |