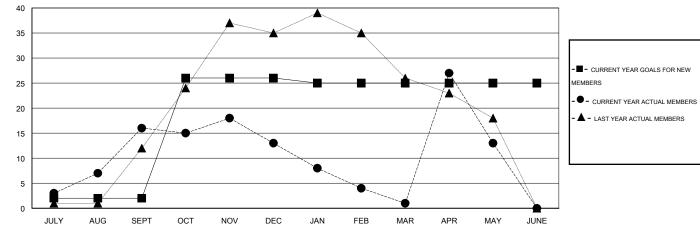

## District 5M 6

Results as of: 5/31/2015

GMT: Judy Hankom LOCATION MINNESOTA GMT CA 1

| DROPPED CLUBS: 0  DROPPED MEMBERS |         | 26 CLUBS OF 39 ADDED 1 OR MORE<br>NEW MEMBERS | GENDER DISTRIBUTION           MALE         1,071 (71.16%)           FEMALE         434 (28.84%) |     |
|-----------------------------------|---------|-----------------------------------------------|-------------------------------------------------------------------------------------------------|-----|
| DECEASED                          | 20<br>0 | CLICK HERE FOR HEALTH ASSESSMENT DATA         | FAMILY UNIT MEMBERS                                                                             | 263 |
| CLUB CANCELLED OTHER              | 146     |                                               | HEAD OF HOUSEHOLD                                                                               | 130 |
| TOTAL                             | 166     |                                               | NON-HEAD OF HOUSEHOLD                                                                           | 133 |